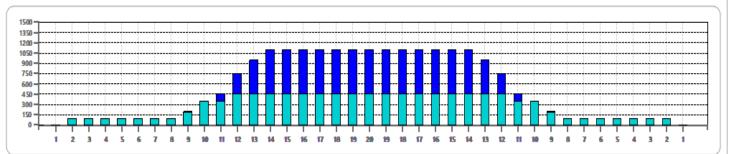

## **Kegel Recreation High Street**

**Oil Pattern Distance** 44 **Reverse Brush Drop** 44 Oil Per Board **Forward Oil Total** 10.85 mL **Reverse Oil Total** 10.25 mL Volume Oil Total 21.1 mL LOADS SPEED CROSSED START END START STOP FEET T.OIL **2L** 2 18 0.00 2.50 2.50 3700 ŝ 2R 74 2 9L **9**R 2 18 46 2.50 7.60 5.10 2300 3 10L 10R 3 18 63 7.60 15.20 7.60 3150 18 4 12L 12R 2 34 15.20 20.30 5.10 1700 2L 2R 0 18 3.70 0 5 0 20.30 24.00 6 **2L** 2R 0 22 0 24.00 33.00 9.00 0 7 2L 2R 30 0 33.00 44.00 11.00 0 0 5 Ľ SPEED START STOP LOADS CROSSED START END FEET T.OIL **2L** 2R 0 30 0 44.00 35.00 -9.00 0 2 14L 14R з 18 39 35.00 27.40 -7.60 1950 13L 18 3000 3 13R 4 60 27.40 17.20 -10.20 4 4 12L 12R 14 68 17.20 9.30 -7.90 3400 1900 11L 11R 2 10 38 9.30 6.50 -2.80 5 6 2L 2R 0 10 0 6.50 0.00 -6.50 0 2 ĸ S ų HIGH STREET - 8144 At 44 feet in length, the oil line is very high and extends far down lane giving hold area like no other pattern in the series. Players ⊆ will have to target along the highest point of oil much longer to prosper on the HIGH STREET. 3L-7L:18L-18R 13L-17L:18L-18R 8L-12L:18L-18R 18L-18R:17R-13R 18L-18R:12R-8R 18L-18R:7R-3R Item Description Outside:Middle Middle:Middle Inside:Middle MIddle: Inside Middle:Middle Middle:Outside Track Zone Ratio 11 2.97 1.03 1.03 2.97 11 Forward Reverse